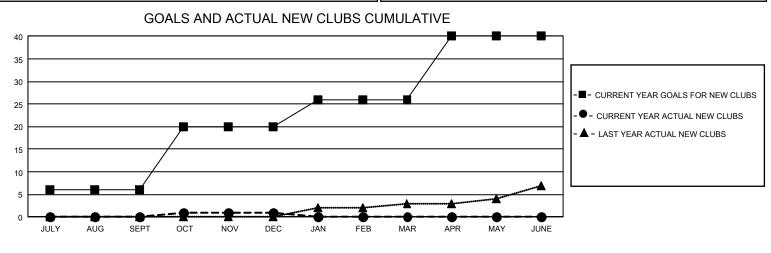

## GAT MONTHLY MEMBERSHIP PROGRESS REPORT Result

GMT Constitutional Area 1, Group I

REPORT DOES NOT INCLUDE CLUBS IN UNDISTRICTED AREAS.

| Clubs                 |               |           |               | Members               |                          |                         |                                                    |
|-----------------------|---------------|-----------|---------------|-----------------------|--------------------------|-------------------------|----------------------------------------------------|
| RESULTS FOR 2022-2023 |               |           |               | RESULTS FOR 2022-2023 |                          |                         |                                                    |
| QUARTER               | NEW CLUB GOAL | NEW CLUBS | DROPPED CLUBS | QUARTER               | EMBER GROWTH NET<br>GOAL | MEMBER GROWTH<br>ACTUAL | DROPPED MEMBERS<br>ACTUAL (including<br>transfers) |
| JULY/AUG/SEPT         | 18            | 0         | 6             | JULY/AUG/SEP          | т 477                    | 550                     | 625                                                |
| OCT/NOV/DEC           | 42            | 1         | 11            | OCT/NOV/DEC           | 474                      | 607                     | 891                                                |
| JAN/FEB/MAR           | 18            | 0         | 0             | JAN/FEB/MAR           | 419                      | 0                       | 0                                                  |
| APR/MAY/JUNE          | 42            | 0         | 0             | APR/MAY/JUNE          | 579                      | 0                       | 0                                                  |