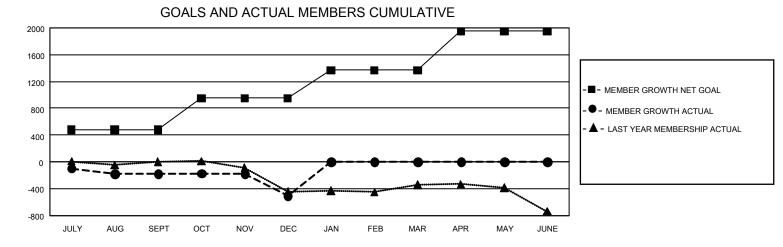

## GAT MONTHLY MEMBERSHIP PROGRESS REPORT Result

GMT Constitutional Area 1, Group I

REPORT DOES NOT INCLUDE CLUBS IN UNDISTRICTED AREAS.

| Clubs                 |               |           |               | Members               |                          |                         |                                                    |
|-----------------------|---------------|-----------|---------------|-----------------------|--------------------------|-------------------------|----------------------------------------------------|
| RESULTS FOR 2022-2023 |               |           |               | RESULTS FOR 2022-2023 |                          |                         |                                                    |
| QUARTER               | NEW CLUB GOAL | NEW CLUBS | DROPPED CLUBS | QUARTER               | EMBER GROWTH NET<br>GOAL | MEMBER GROWTH<br>ACTUAL | DROPPED MEMBERS<br>ACTUAL (including<br>transfers) |
| JULY/AUG/SEPT         | 18            | 0         | 6             | JULY/AUG/SEP          | т 477                    | 550                     | 625                                                |
| OCT/NOV/DEC           | 42            | 1         | 11            | OCT/NOV/DEC           | 474                      | 607                     | 891                                                |
| JAN/FEB/MAR           | 18            | 0         | 0             | JAN/FEB/MAR           | 419                      | 0                       | 0                                                  |
| APR/MAY/JUNE          | 42            | 0         | 0             | APR/MAY/JUNE          | 579                      | 0                       | 0                                                  |